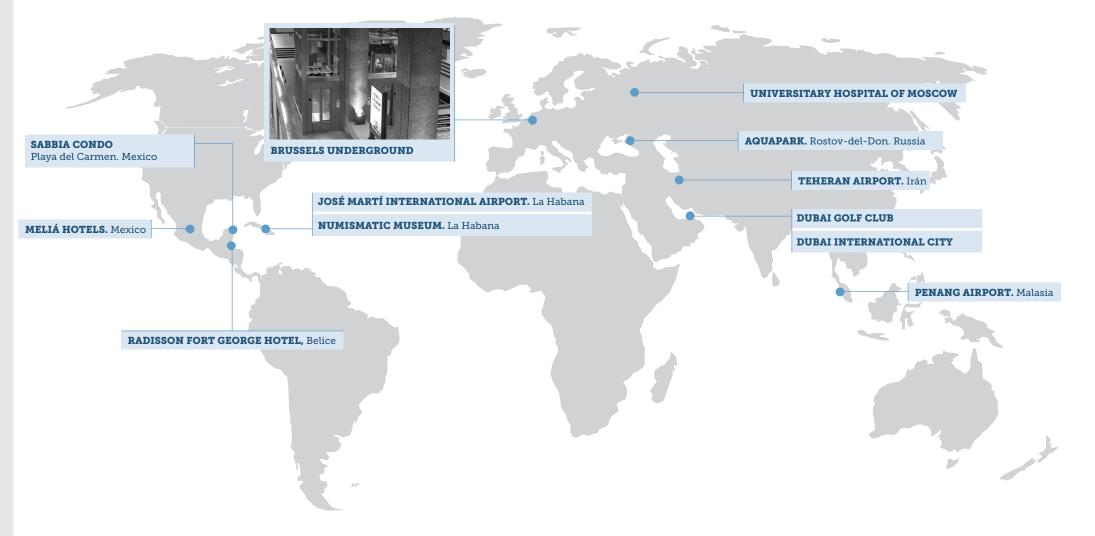

#### **EXPERIENCE AND KNOW-HOW**

We have collaborated with lift companies from **60 countries** of all sizes for many years. **IMEM lift** systems are in operation all over the world. Our lift systems are fully adaptable, on customer request, for compliance with any particular standard or regulation. Algeria, Argentina, Australia, Austria, Belgium, Belice, Benin, Burkinna Faso, Cape Verde, Costa Rica, Cuba, Czech Republic, Chile, Denmark, Dominican Republic, Ecuador, Egipt, Finland, France, Germany, Ghana, Grenada, Hungary, Iceland, Irak, Iran, Ireland, Jordan, Kuwait, Latvia, Libya, Malaysia, Malta, Mauritius, Mexico, Mónaco, Morocco, Netherlands, Nigeria, Norway, Pakistan, Panama, Portugal, Qatar, Russia, Senegal, Serbia and Montenegro, Slovakia, Slovenia, Spain, Syria, Sweden, Switzerland, Togo, Tunisia, Thailand, Ukraine, United Kingdom, Uruguay, Venezuela

## SOME OF OUR PROJECTS (OTHERS)

We supply our complete lift and elevator units or spare parts anywhere in the world always responding to our customers requirements.

We are one of **Europe's** 01 most experienced lift manufacturers after