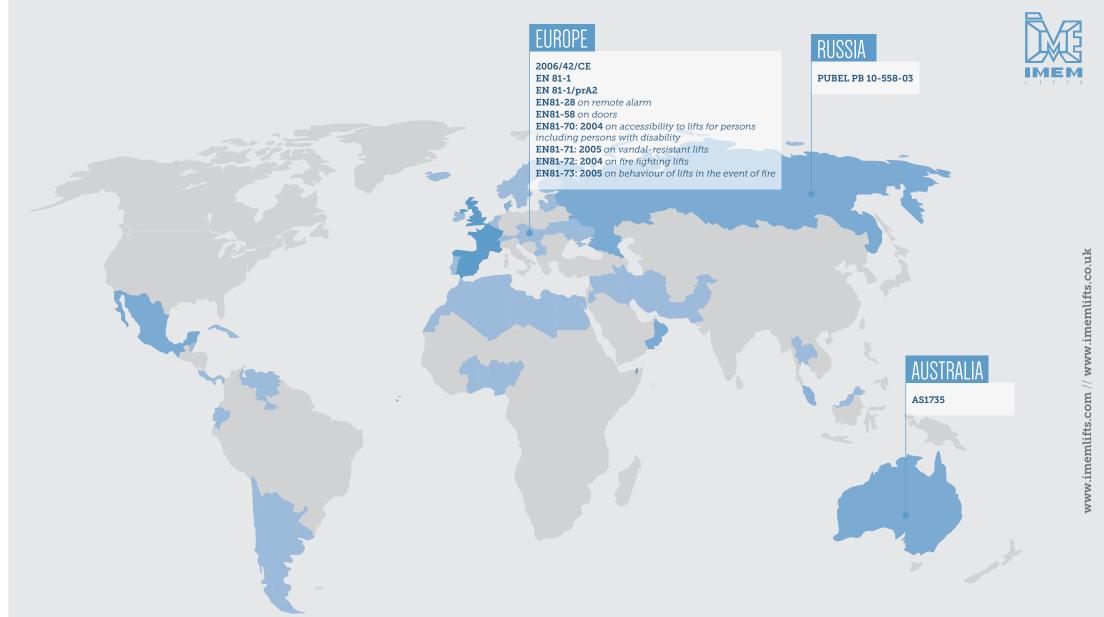

#### **EXPERIENCE AND KNOW-HOW**

We have collaborated with lift companies from **60 countries** of all sizes for many years. **IMEM lift** systems are in operation all over the world. Our lift systems are fully adaptable, on customer request, for compliance with any particular standard or regulation. Algeria, Argentina, Australia, Austria, Belgium, Belice, Benin, Burkinna Faso, Cape Verde, Costa Rica, Cuba, Czech Republic, Chile, Denmark, Dominican Republic, Ecuador, Egipt, Finland, France, Germany, Ghana, Grenada, Hungary, Iceland, Irak, Iran, Ireland, Jordan, Kuwait, Latvia, Libya, Malaysia, Malta, Mauritius, Mexico, Mónaco, Morocco, Netherlands, Nigeria, Norway, Pakistan, Panama, Portugal, Qatar, Russia, Senegal, Serbia and Montenegro, Slovakia, Slovenia, Spain, Syria, Sweden, Switzerland, Togo, Tunisia, Thailand, Ukraine, United Kingdom, Uruguay, Venezuela