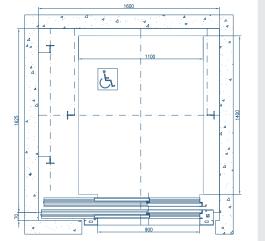

## **OUR PRODUCTS I**

RL GEARLESS LIFTS From 300 kg to 6.500 Kg and from 1 m/s up to 1,6 m/s

speed.

With or without machine room.

Compliant with **EN81-21**.

LIFTS Compliant with EN 81-71 categories 182.

VANDAL-RESISTANT

A wide range of lift car sizes, accessories and finishes available.