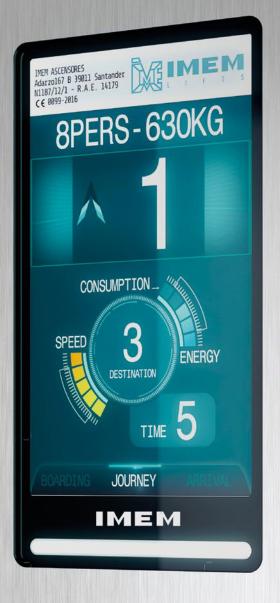

# Position and direction: are you going up or down?

The screen continually displays both the car's position and the direction it is travelling.

# The next stop - and countdown till arrival

Where are you heading? The screen always displays the next destination floor and how many seconds remain before arrival.

# Speed

Passengers are informed in real time of the speed curve traced by the lift car on every journey, from the moment it leaves to when it arrives at its next scheduled landing.

#### **Energy consumption**

The screen displays to the passenger how much energy it is consuming as it travels or how much it is generating and feeding it back into the power grid<sup>\*</sup>.

#### Load and passenger capacity

The screen shows the lift's maximum load capacity (in kilograms) and the maximum number of passengers that it is authorised to carry.

\* To convert your lift into an active generator of electricity, you can choose to have your Silens Pro Top<sup>®</sup> fitted with our EcoSaver<sup>®</sup> regenerative drive system. Contact us for more information or visit our website at www.imem.com.